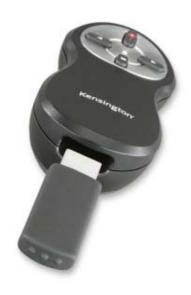

# Si600 Wireless Presenter with laser Pointer

Control, Comfort and Convenience on what matters most - your presentation

- 2.4Ghz wireless Technology offers secure, reliable performance along with smart power management - Control your presentation from anywhere in the room - up to 20 metres
- Fingertip controls features one-touch buttons to black-out screen as well as move to the next or previous slide
- Built-in laser allows you to highlight key points
- Designed to fit comfortably in the palm of your hand
- Rubber textured grip provides additional comfort
- Wireless USB receiver stores inside the palm-sized controller for carrying convenience and acts as the on/off switch
- Simple and easy to use—just plug & play. LED to indicate that the battery level is good.

## **Kensington**°

The Wireless Presenter with Laser Pointer lets you to remain in control of your presentation. Conveniently portable and easy-to-use, it frees you from distraction and allows you to concentrate on what matters most - your presentation.

#### **Si600 Wireless Presenter** with laser Pointer