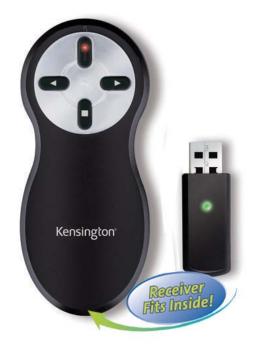

# Si600 Wireless Presenter with laser Pointer

Control, Comfort and Convenience on what matters most - your presentation

- 2.4Ghz wireless Technology offers secure, reliable performance along with smart power management - Control your presentation from anywhere in the room - up to 20 metres
- Fingertip controls features one-touch buttons to black-out screen as well as move to the next or previous slide
- Built-in laser allows you to highlight key points
- Designed to fit comfortably in the palm of your hand
- Rubber textured grip provides additional comfort
- Wireless USB receiver stores inside the palm-sized controller for carrying convenience and acts as the on/off switch
- Simple and easy to use—just plug & play. LED to indicate that the battery level is good.

## **Kensington**°

The Wireless Presenter with Laser Pointer lets you to remain in control of your presentation. Conveniently portable and easy-to-use, it frees you from distraction and allows you to concentrate on what matters most - your presentation.

#### **Si600 Wireless Presenter** with laser Pointer