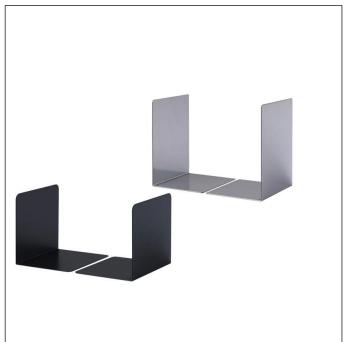

## **Bookends S**

| Article number | 324301          |  |
|----------------|-----------------|--|
| Colour         | black           |  |
| Packaging unit | 2 pieces / pack |  |
| Base EAN       | 4005546988184   |  |

## **Product description**

• Robust bookends made from powder-coated sheet steel

## **Product features**

| Outer width (mm)   | 130     |
|--------------------|---------|
| Outer height (mm)  | 123     |
| Outer depth/length | 123 mm  |
| Brand              | DURABLE |
|                    |         |