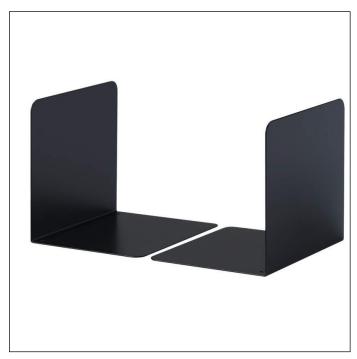

## **Bookends S**

| Article number | 324301          |  |
|----------------|-----------------|--|
| Colour         | black           |  |
| Packaging unit | 2 pieces / pack |  |
| Base EAN       | 4005546988184   |  |

## **Product description**

• Robust bookends made from powder-coated sheet steel

## **Product features**

| Outer width (mm)   | 130     |
|--------------------|---------|
| Outer height (mm)  | 123     |
| Outer depth/length | 123 mm  |
| Brand              | DURABLE |
|                    |         |