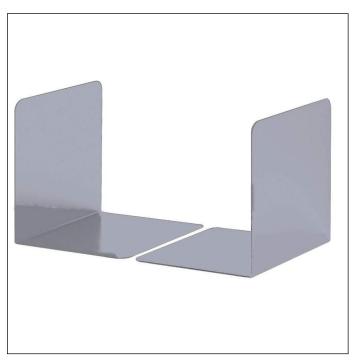

## **Bookends S**

| Article number | 324323          |  |
|----------------|-----------------|--|
| Colour         | silver          |  |
| Packaging unit | 2 pieces / pack |  |
| Base EAN       | 4005546988160   |  |

## **Product description**

• Robust bookends made from powder-coated sheet steel

## **Product features**

| Outer width (mm)   | 130     |
|--------------------|---------|
| Outer height (mm)  | 123     |
| Outer depth/length | 123 mm  |
| Brand              | DURABLE |
|                    |         |