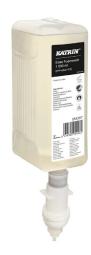

## 954267

## Katrin Commercial Hand Wash Foam 1000 ml, Ease

- Effective, mild and eco-friendly foam soap which is very kind to the skin
- 1,000 ml enough for 2,500 portions
- Pleasantly scented without any of the 26 mandatory declarable allergens
- A rich, stable foam which gives a soft foam feel and is easy to spread on the hands
- Leaves hands soft and moisturised
- Contains mild ingredients for sensitive skin which makes this soap especially applicable for frequent use
- All of the ingredients have been carefully chosen for their quality and for this specific application as well as their minimum harm to the environment
- Certified under the Nordic Swan Eco Label
- Certified under the EU Flower Eco Label
- Dermatologically tested & approved
- For use with Katrin Ease Foam Soap Dispenser