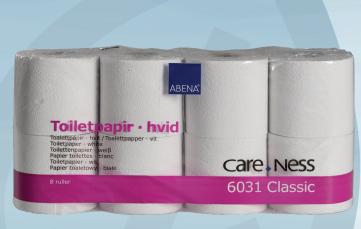

Item number 6031

care. Ness

## Toilet paper, ABENA Care-Ness Classic, 2 layers, 50m x 9.6cm, Ø11.5cm, white, 100% recycled paper

- ✓ Recycled paper with a view to protecting the environment
- √ 2-ply rolls for best absorbency
- ✓ Premium-quality toilet paper
- ✓ Supersoft tissue

## **Product Description**

This classic toilet paper from ABENA's Care-Ness range caters for buyers focused on both quality and cost. The 2-ply tissue is made from premium-grade recycled paper for good absorbency and softness.