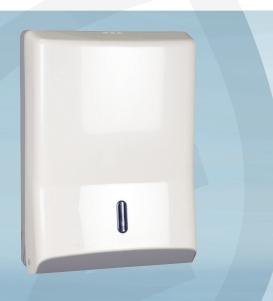

## Dispenser, neutral, Maxi, 14x28x40cm, white, plastic, for all types of paper towels

- ✓ One-sheet at-a-time function, which increases hygiene and reduces consumption
- ✓ Attractive, stylish design
- ✓ Keep an eye on usage so you never run out of paper

## **Product Description**

A stylish design with smooth edges for an inviting experience. The opening is designed so that only one paper towel at a time is removed. The design also ensures that sheets do not fall out when the lid is opened. The dispenser is designed so that you can easily keep an eye on how much has been used without opening it.