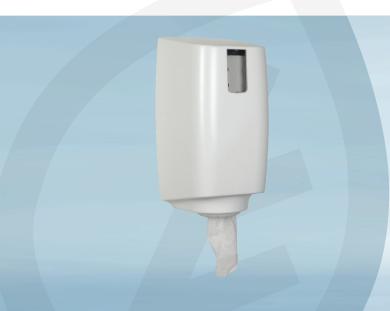

## Dispenser, White Classic, Mini, 16.5x18.5x33cm, white, plastic, Towel roll center pull

- ✓ Easy to operate with one hand
- ✓ Nice and stylish design
- ✓ Consumption can be followed so you never run out of paper

## **Product Description**

A stylish design with smooth edges for an inviting experience. The tear-off edge of the dispenser is designed so that the user does not cut his or her hands when pulling out the paper. The dispenser is designed so that service staff can easily keep an eye on how much has been used without opening it. Made in Denmark.