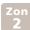

## **Yoga Light**

Yoga Light is a lightweight rubber ring mat with integrated bevelled edge for positioning directly on the floor or ground. The substantial, non-slip ring pattern effectively scrapes off all heavy dirt. The open profile has the space to accommodate large amounts of dirt and snow, the bottom has excellent drainage,

resting on small studs that allow water to run off and the floor below to be ventilated.

| Material:         | Natural rubber with excellent hardwearing qualities, which is resistant to light and extreme temperatures. |
|-------------------|------------------------------------------------------------------------------------------------------------|
| Thickness/weight: | 14 mm / Total vikt: 8 kg/m²                                                                                |
| Properties:       | Effective scraping, can hold large amounts of dirt and snow.                                               |
| Guarantee:        | 2 year                                                                                                     |
| Recyclable:       | No                                                                                                         |
| Maintenance:      | Shake and/or wash.                                                                                         |
| Environment:      | For indoor and outdoor use. Medium traffic.                                                                |
|                   |                                                                                                            |