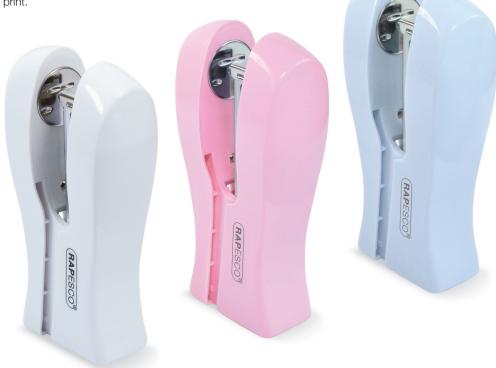

## Stand Up/ Space-saving Stapler

## Using less space and easy to grab...

This half strip stapler conveniently stands upright so it is easy to grab for instant use. Especially useful if desk space is at a premium due to its small foot print.

## Features

Half strip, vertical, space-saving stapler

Premium build quality with metal working parts

Ergonomic shape ideal for frequent use

Easy loading with lock-back feature

- Staple supply indicator

Throat depth - 54mm

L - 35mm x W - 65mm x H - 129mm

| 26/6mm 24/6mm STAPLE | PIN 20 SHEETS   |                |
|----------------------|-----------------|----------------|
| COLOUR HANGING BOX   | Single barcode: | Trade barcode: |
| White - 1319         | 5018505 020176  | 5018505 02018  |
| COLOUR HANGING BOX   | Single barcode: | Trade barcode: |
| Candy Pink - 1378    | 5018505 030335  | 5018505 03036  |
| COLOUR HANGING BOX   | Single barcode: | Trade barcode: |
| Powder Blue - 1379   | 5018505 030588  | 5018505 30595  |