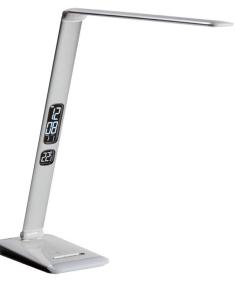

## **PRODUCT INFORMATION**

DLITE<sup>™</sup> is a newly developed LED fixture for the professional workplace. Through modern technology and high quality components it combines functional and adjustable lighting with contrast-enhancing properties and true color rendering (CRI >90).

DLITE<sup>™</sup> is constructed of modern materials so as to blend into any environment. The fixture is equipped with a so-called moodboard that easily adjusts as desired.

Dimming and color temperature adjustments are obvious and utilizes intuitive operation via elegant touch controls. In combination with the smart display that shows time, date and indoor temperature the DLITE™ becomes the obvious choice for all workplaces.

## **SPECIFICATIONS**

- Lightsource:
- Technology:
- Color:
- Consumption:
- Total length of fixture:
- Base footprint: .
- Touch controls:
- Moodboard:
- Brightness, LUX:
- Color temperature, Kelvin: .
- CRI (Color Rendering Index):
- Clock/date/temperaturedisplay:
- Alarmfunction:
- Antiglare:
- Flicker free:
- Packaging: .
  - Art.nr.:
  - 101000: DLITE™ (GTIN13: 7350042901401) 0
  - 0 300310: Extra adapter CEE7/16 (GTIN13: 7350042901432)