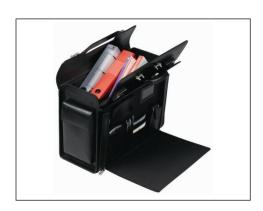

## PIERRE CLASSIC LINE PILOT CASE

PILOT CASE IN LEATHER WITH FABRIC LINING. ON THE FRONT THERE IS AN OFFICE COMPARTMENT WITH ROOM FOR BALLPOINT PENS, BUSINESS CARDS, MOBILE, ETC. A POCKET ON THE SHORT SIDE ALLOWS FAST ACCESS TO A POCKET CALCULATOR, ETC.. HOLDS FOUR A4 FILES. SIX METAL STUDS ON THE BOTTOM PROTECT THE BOTTOM OF THE CASE FROM DIRT AND WEAR. COMBINATION LOCK