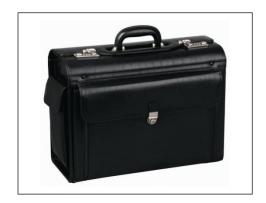

## PIERRE CLASSIC LINE PILOT CASE

PILOT CASE IN LEATHER WITH FABRIC LINING. ON THE FRONT THERE IS AN OFFICE COMPARTMENT WITH ROOM FOR BALLPOINT PENS, BUSINESS CARDS, MOBILE, ETC. A POCKET ON THE SHORT SIDE ALLOWS FAST ACCESS TO A POCKET CALCULATOR, ETC.. HOLDS FOUR A4 FILES. SIX METAL STUDS ON THE BOTTOM PROTECT THE BOTTOM OF THE CASE FROM DIRT AND WEAR. COMBINATION LOCK

CLASSIC LINE CASES ARE
DISTINGUISHED BY THEIR CLEAN,
CLASSIC LINES AND ARE
DESIGNED FOR BUSINESS PEOPLE
WHO VALUE FUNCTIONALITY FIRST.

| Item no. | SAP no.   | LxWxH    | Computer compartment | Computer size* | Weight | EAN code      | Pieces<br>per box | pieces per<br>pallet |
|----------|-----------|----------|----------------------|----------------|--------|---------------|-------------------|----------------------|
| 632810   | 100402064 | 46x22x38 | -                    | -              | 3,0 kg | 7330068167029 | 3                 | 18                   |