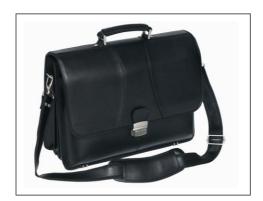

## PIERRE CLASSIC LINE

DOCUMENT CASE IN LEATHER. FOUR LARGE INTERNAL COMPARTMENTS. ROOM FOR MOBILE PHONE, BALLPOINT PENS AND BUSINESS CARDS. THERE IS A ZIP ABLE POCKET ON THE BACK THAT CAN BE USED TO ATTACH TO A TROLLEY HANDLE. FOUR METAL STUDS ON THE BOTTOM PROTECT THE CASE FROM DIRT AND WEAR. DETACHABLE PADDED SHOULDER STRAP AND KEY LOCK.

CLASSIC LINE CASES ARE
DISTINGUISHED BY THEIR CLEAN,
CLASSIC LINES AND ARE
DESIGNED FOR BUSINESS PEOPLE
WHO VALUE FUNCTIONALITY FIRST.

| Item no. | SAP no.   | LxWxH    | Computer compartment | Computer size* | Weight | EAN code      | Pieces<br>per box | pieces per<br>pallet |
|----------|-----------|----------|----------------------|----------------|--------|---------------|-------------------|----------------------|
| 634110   | 100402070 | 40x15x31 | -                    | -              | 2,4 kg | 7330068423422 | 5                 | 45                   |