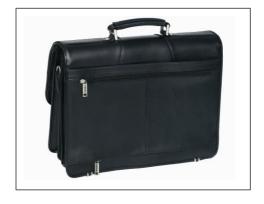

## PIERRE CLASSIC LINE

DOCUMENT CASE IN LEATHER. FOUR LARGE INTERNAL COMPARTMENTS. ROOM FOR MOBILE PHONE, BALLPOINT PENS AND BUSINESS CARDS. THERE IS A ZIP ABLE POCKET ON THE BACK THAT CAN BE USED TO ATTACH TO A TROLLEY HANDLE. FOUR METAL STUDS ON THE BOTTOM PROTECT THE CASE FROM DIRT AND WEAR. DETACHABLE PADDED SHOULDER STRAP AND KEY LOCK.

CLASSIC LINE CASES ARE
DISTINGUISHED BY THEIR CLEAN,
CLASSIC LINES AND ARE
DESIGNED FOR BUSINESS PEOPLE
WHO VALUE FUNCTIONALITY FIRST.

| Item no. | SAP no.   | LxWxH    | Computer compartment | Computer size* | Weight | EAN code      | Pieces<br>per box | pieces per<br>pallet |
|----------|-----------|----------|----------------------|----------------|--------|---------------|-------------------|----------------------|
| 634110   | 100402070 | 40x15x31 | -                    | -              | 2,4 kg | 7330068423422 | 5                 | 45                   |