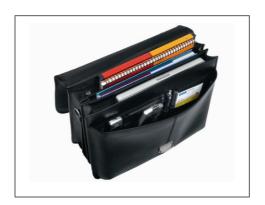

## PIERRE CLASSIC LINE

DOCUMENT CASE IN LEATHER. FOUR LARGE INTERNAL COMPARTMENTS. ROOM FOR MOBILE PHONE, BALLPOINT PENS AND BUSINESS CARDS. THERE IS A ZIP ABLE POCKET ON THE BACK THAT CAN BE USED TO ATTACH TO A TROLLEY HANDLE. FOUR METAL STUDS ON THE BOTTOM PROTECT THE CASE FROM DIRT AND WEAR. DETACHABLE PADDED SHOULDER STRAP AND KEY LOCK.