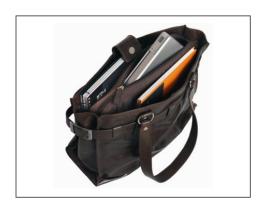

## PIERRE EXCLUSIVE LINE LADY COMPUTER CASE

ATTRACTIVE LADIES COMPUTER CASE IN EXCLUSIVE LEATHER. WITH A REMOVABLE POUCH FOR A COMPUTER, SO THAT THE COMPARTMENT DOESN'T TAKE UP SPACE IF THE CASE IS USED WITHOUT A COMPUTER. TWO EXTERNAL ZIPPED POCKETS AND TWO OPEN POCKETS. AN INTERNAL ZIPPED POCKET. SIX METAL STUDS ON THE BOTTOM TO PROTECT THE BOTTOM OF THE CASE FROM DIRT AND WEAR. DETACHABLE PADDED SHOULDER STRAP.

THE EXCLUSIVE LINE COLLECTION IS A COMBINATION OF TIMELESS, MODERN DESIGN AND A TOUCH OF ITALIAN FLAIR. THE DESIGN IS METICULOUS DOWN TO THE LAST DETAIL.

| Item no. | SAP no.   | LxWxH    | Computer compartment | Computer size* | Weight | EAN code      | Pieces<br>per box | pieces per<br>pallet |
|----------|-----------|----------|----------------------|----------------|--------|---------------|-------------------|----------------------|
| 637303   | 100402053 | 56x25x36 | 28x39x4,5            | 16"            | 1,5 kg | 5705467026956 | 4                 | 36                   |