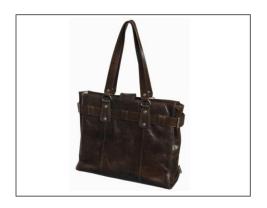

## PIERRE EXCLUSIVE LINE

## PIERRE EXCLUSIVE LINE LADY COMPUTER CASE

ATTRACTIVE LADIES COMPUTER CASE IN EXCLUSIVE LEATHER. WITH A REMOVABLE POUCH FOR A COMPUTER, SO THAT THE COMPARTMENT DOESN'T TAKE UP SPACE IF THE CASE IS USED WITHOUT A COMPUTER. TWO EXTERNAL ZIPPED POCKETS AND TWO OPEN POCKETS. AN INTERNAL ZIPPED POCKET. SIX METAL STUDS ON THE BOTTOM TO PROTECT THE BOTTOM OF THE CASE FROM DIRT AND WEAR. DETACHABLE PADDED SHOULDER STRAP.

THE EXCLUSIVE LINE COLLECTION IS A COMBINATION OF TIMELESS, MODERN DESIGN AND A TOUCH OF ITALIAN FLAIR. THE DESIGN IS METICULOUS DOWN TO THE LAST DETAIL.

| Item no. | SAP no.   | LxWxH    | Computer compartment | Computer size* | Weight | EAN code      | Pieces<br>per box | pieces per<br>pallet |
|----------|-----------|----------|----------------------|----------------|--------|---------------|-------------------|----------------------|
| 637303   | 100402053 | 56x25x36 | 28x39x4,5            | 16"            | 1,5 kg | 5705467026956 | 4                 | 36                   |