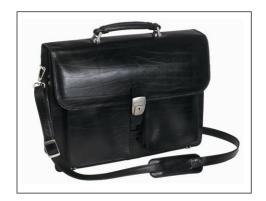

## PIERRE EXCLUSIVE LINE COMPUTER CASE

LEATHER COMPUTER CASE, CONTAINS TWO LARGE COMPARTMENTS, A REMOVABLE COMPUTER POUCH AND TWO POCKETS ON THE FRONT. FRONT COMPARTMENT: SPACE FOR A COMPUTER, CONTAINS A REMOVABLE COMPUTER POUCH. REAR COMPARTMENT: SPACE FOR PENS, MOBILE TELEPHONE, ETC. THE CASE HAS A SPECIAL POCKET WHICH ENABLES IT TO BE ATTACHED TO A TROLLEY HANDLE. FOUR METAL STUDS ON THE BOTTOM TO PROTECT THE BOTTOM OF THE CASE FROM DIRT AND WEAR.. DETACHABLE PADDED SHOULDER STRAP.

THE EXCLUSIVE LINE COLLECTION IS A COMBINATION OF TIMELESS, MODERN DESIGN AND A TOUCH OF ITALIAN FLAIR. THE DESIGN IS METICULOUS DOWN TO THE LAST DETAIL.

| Item no. | SAP no.   | LxWxH    | Computer compartment | Computer size* | Weight | EAN code      | Pieces<br>per box | pieces per<br>pallet |
|----------|-----------|----------|----------------------|----------------|--------|---------------|-------------------|----------------------|
| 635010   | 100402055 | 43x11x33 | 28x39x5              | 16"            | 1,9 kg | 5705467026895 | 4                 | 36                   |