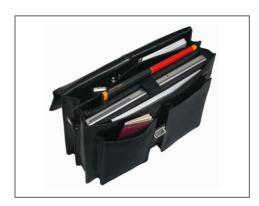

## PIERRE EXCLUSIVE LINE COMPUTER CASE

LEATHER COMPUTER CASE, CONTAINS TWO LARGE COMPARTMENTS, A REMOVABLE COMPUTER POUCH AND TWO POCKETS ON THE FRONT. FRONT COMPARTMENT: SPACE FOR A COMPUTER, CONTAINS A REMOVABLE COMPUTER POUCH. REAR COMPARTMENT: SPACE FOR PENS, MOBILE TELEPHONE, ETC. THE CASE HAS A SPECIAL POCKET WHICH ENABLES IT TO BE ATTACHED TO A TROLLEY HANDLE. FOUR METAL STUDS ON THE BOTTOM TO PROTECT THE BOTTOM OF THE CASE FROM DIRT AND WEAR.. DETACHABLE PADDED SHOULDER STRAP.